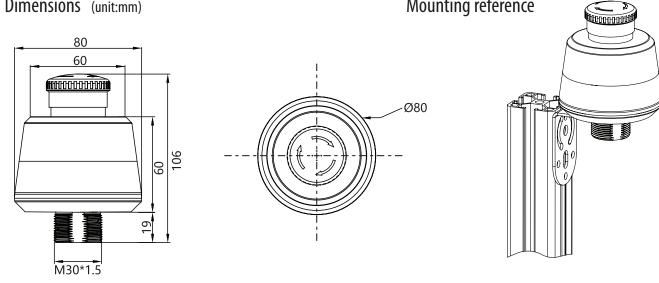

## Dimensions (unit:mm)

Mounting reference

Wiring diagram

| Line order | Line color | Feature           |
|------------|------------|-------------------|
| 1          | White      | NO1 B             |
| 2          | Brown      | 12-30VDC, NO1 A   |
| 3          | Green      | Stop signal input |
| 4          | Yellow     | NC2 A             |
| 5          | Black      | NC2 B             |
| 6          | Gray       | NC1 A             |
| 7          | Blue       | GND               |
| 8          | Red        | NC1 B             |