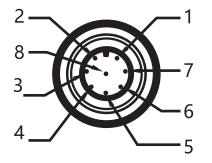

## Dimensions (unit:mm)

Mounting reference

Wiring diagram

| Line order | Line color | Feature           |
|------------|------------|-------------------|
| 1          | White      | NO1 B             |
| 2          | Brown      | 12-30VDC, NO1 A   |
| 3          | Green      | Stop signal input |
| 4          | Yellow     | NC2 A             |
| 5          | Black      | NC2 B             |
| 6          | Gray       | NC1 A             |
| 7          | Blue       | GND               |
| 8          | Red        | NC1 B             |