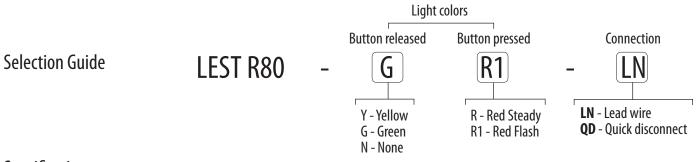

## **Key Features**

- Combine Emergency stop and indication functions. More convenient
- M30x1.5 thread, Easy to install
- 40mm button diameter, industrial standard, TÜV approval, safe and reliable
- Latest LED technology.
- Red, Yellow/ Red, Green optional