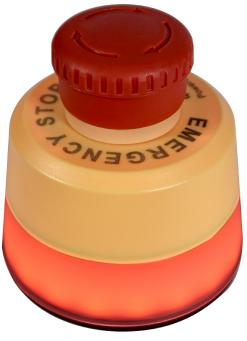

## **LEST R80 SERIES**

Ø80mm Illuminated Emergency Stop Button

## **Key Features**

- Combine Emergency stop and indication functions. More convenient
- M30x1.5 thread, Easy to install
- 40mm button diameter, industrial standard, TÜV approval, safe and reliable
- Latest LED technology.
- Red, Yellow/ Red, Green optional