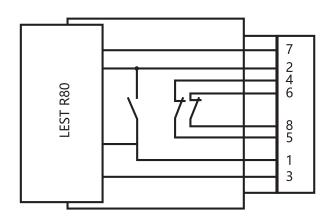

## Dimensions (unit:mm)

Mounting reference

Wiring diagram

| Line order | Line color | Feature           |
|------------|------------|-------------------|
| 1          | White      | NO1 B             |
| 2          | Brown      | 12-30VDC, NO1 A   |
| 3          | Green      | Stop signal input |
| 4          | Yellow     | NC2 A             |
| 5          | Black      | NC2 B             |
| 6          | Gray       | NC1 A             |
| 7          | Blue       | GND               |
| 8          | Red        | NC1 B             |